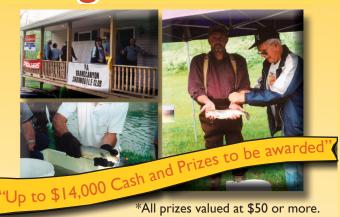

## 33<sup>rd</sup> Annual 2024 Upper Pine Creek Trout Tournament

\*All prizes valued at \$50 or more.

SITE: Between Mill Street Bridge, Galeton and Ansonia Bridge on Pine Creek

CHECK-IN STATION: Pa Grand Canyon Snowmobile Clubhouse, Route 6, Ansonia